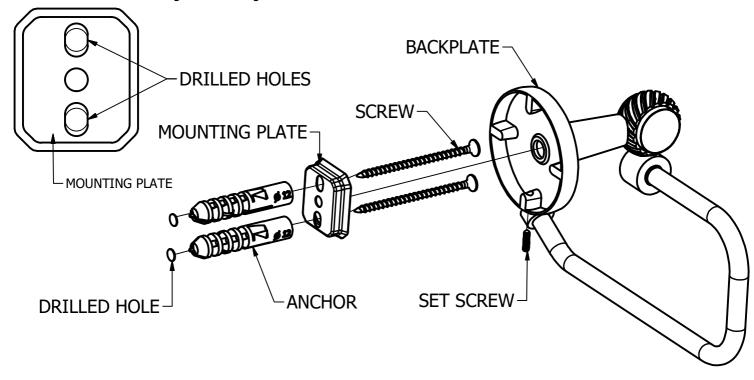

## (Step1: Drill Holes in Wall for screws or screw anchors and attached Mounting plate to Wall

Determine your desired location for installation and make a mark for the location of the mounting plate. Remove mounting plate from backplate by loosening set screw in backplate as pictured below. Place center hole of mounting plate over mark made above. Make 2 marks where mounting screws will be placed as shown below. Drill hole at each of the marks. (You may substitute other style mounting anchors or screws if desired). Place anchors into the holes made. Place mounting plate over holes and secure to mounting surface using screws as shown below.