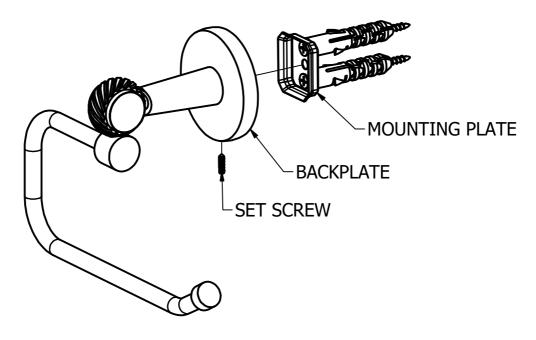

## **Step2:** Attach Bracket to Mounting Plate

Place bracket on mounting plate and secure by tightening set screw as shown below.